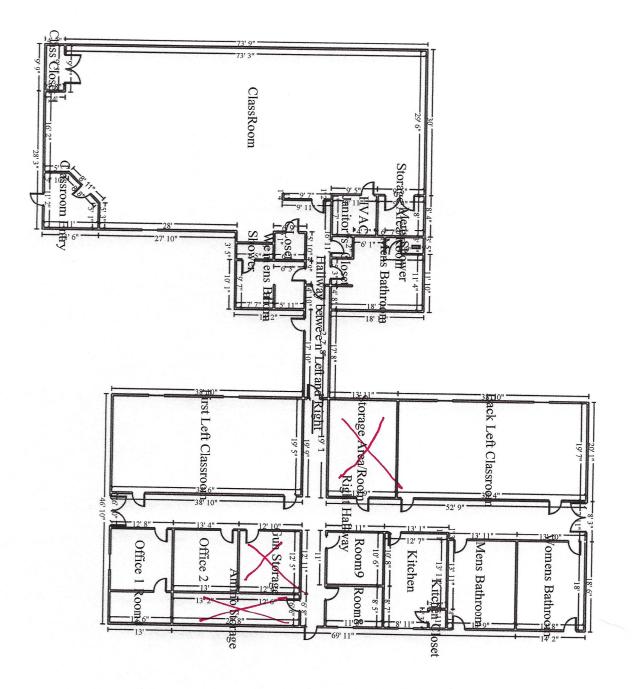

#### **BUILDING ONE**

- 1. Remove and replace the existing (6'-0" x 7'-0") hollow metal door. Please note all existing door hardware-including locksets-to be detached and re-installed as indicated. No keying required.
- 2. N/A Trim is part of exterior metal wall package.
- 3. Remove and replace (3) hollow metal doors. (1) with side light-(2) without side light.
- 4. Please note all existing door hardware-including locksets-to be detached and re-installed as indicated. No keying required.
- 5. N/A Trim is part of exterior metal wall package.
- 6. Final Cleaning SF for Building 1-2 and Hallway between. See attached sketch with estimated dimensions. Contractors must verify SF to their satisfaction prior to bidding.
- 7. Clean floor Strip and Wax SF for Building 1-2 and Hallway between. See attached sketch with estimated dimensions. Contractors must verify SF to their satisfaction prior to bidding.
- 8. Existing Ceiling tile is Armstrong 861 All other replacement tile

#### **BUILDING TWO**

- 9. N/A Trim is part of exterior metal wall package.
- 10. Final Cleaning SF for Building 1-2 and Hallway between. See attached sketch with estimated dimensions. Contractors must verify SF to their satisfaction prior to bidding. Do not include the following rooms in BLD 1: Storage Area Right, Gun Storage, and Ammo.
- 11. Clean floor Strip and Wax SF for Building 1-2 and Hallway between. See attached sketch with estimated dimensions. Contractors must verify SF to their satisfaction prior to bidding.
- 12. New windows to meet 2018 Energy Code.
- 13. Level 5 Finish for new drywall finish to prep for new paint.
- 14. Sheriff's Department will detach and reset TV brackets.
- 15. Match existing material thickness.
- 16. Detach and reset casing  $-2\frac{1}{4}$ ". See sketch
- 17. Finish Chair rail- 1 coat urethane.
- 18. Detach & reset Baseboard.
- 19. Exist Ceiling Tile is Armstrong 7710 Women's Restroom Only

#### **BUILDING FOUR**

- 20. Demolish Building 4. Contractor to coordinate with Entergy after filing appropriate permit with the city Lake Charles Permit Dept.
- 21. Does the existing slab remain after modular building and foundations are removed? Yes.
- 22. Contractor will cap existing sanitary sewer and water main service at grade. Contractor will coordinate with Sheriff's office for water shut down coordination.

# Contractor is responsible to field verify all dimensions and penetrations.

|    | Interior Building One                                                                                                                                                                        |            |    |       |                        |     |
|----|----------------------------------------------------------------------------------------------------------------------------------------------------------------------------------------------|------------|----|-------|------------------------|-----|
| 6  | Final cleaning - construction - Commercial                                                                                                                                                   |            | SF |       |                        |     |
| 7  | Clean floor, strip & wax all applicable floors                                                                                                                                               | _          | SF |       |                        |     |
| ,  | *Hallway between Left and Right*<br>Clean suspended ceiling grid                                                                                                                             | 109.56 SF  |    |       |                        |     |
| %  | Suspended ceiling tile - High grade - 2' x 4'                                                                                                                                                | 109.56 SF  |    | TYPE  | ARM 5 7R               | 0N6 |
|    | Exterior Building Two                                                                                                                                                                        |            |    |       | 861                    |     |
|    | *Front Elevation*                                                                                                                                                                            |            |    |       |                        |     |
| 9  | R&R Wrap wood door frame & trim with aluminum (PER LF)  RPR ALUMINUM METAL WALL TRIM  *HVC Repairs*                                                                                          | 24.00 LF   |    |       |                        |     |
|    | Comb and straighten a/c condenser fins                                                                                                                                                       | 2.00 EA    |    |       |                        |     |
|    | Remove and Replace Aluminum window, horiz. slider 12-23 sf (2 pane)                                                                                                                          | 7.00 EA    |    |       |                        |     |
|    | Interior Building Two                                                                                                                                                                        |            |    |       |                        |     |
| D  | Final cleaning - construction - Commercial                                                                                                                                                   |            | SF |       |                        |     |
| (1 | Clean floor, strip & wax all applicable floors                                                                                                                                               |            | SF |       |                        |     |
|    | *Storage Area/Room*                                                                                                                                                                          |            |    |       |                        |     |
|    | Clean suspended ceiling grid                                                                                                                                                                 | 74.67 SF   |    |       |                        |     |
|    |                                                                                                                                                                                              |            |    |       |                        |     |
|    | Suspended ceiling tile - High grade - 2' x 4'                                                                                                                                                | 74.67 SF   |    |       |                        |     |
|    | *HVAC*                                                                                                                                                                                       |            |    |       |                        |     |
|    | Clean suspended ceiling grid                                                                                                                                                                 | 71.33 SF   |    |       |                        |     |
|    | Suspended ceiling tile - High grade - 2' x 4'                                                                                                                                                | 71.33 SF   |    |       |                        |     |
|    | *Classroom*                                                                                                                                                                                  |            |    |       |                        |     |
|    | Suspended ceiling tile - High grade - 2' x 4'                                                                                                                                                | 2650.81 SF |    |       |                        |     |
|    | Suspended ceiling grid - 2' x 4'                                                                                                                                                             | 2650.81 SF | V  | 12019 | 37                     |     |
| 12 | Since the Hurricane shutters are not being replaced, and the windows will be thicker to meet current code.  The interior trim will need replaced and modified to accept the thicker windows. | >—         |    | WHAT  | CODE<br>CODE<br>SY COD | AND |
|    | R&R Window sill                                                                                                                                                                              | 98.00 LF   | É  | CNEKC | sy cod                 | B   |
|    | Stain & finish wood window sill                                                                                                                                                              | 98,00 LF   |    |       |                        |     |
|    |                                                                                                                                                                                              |            |    |       |                        |     |

| South<br>WALL | R&R 5/8" drywall - hung, taped, floated, ready for paint WHAT LEVEL OF FINISH 4/5?                             | 98.00 LF                       |                                              |                            |
|---------------|----------------------------------------------------------------------------------------------------------------|--------------------------------|----------------------------------------------|----------------------------|
| 14            | TV Brackets - Wall or ceiling mounted - Detach & reset  Seal/prime then paint the walls (2 coats)              | 595.00 SF<br>4.00 EA           | VERIFY ON<br>LOCATION                        | DRAWING                    |
| 15            | R&R Bead board - 1/4" to 3/8" hardwood  REPLACE WITH MATERIAL OF SAME  Detach & Reset Casing - 2 1/4" hardwood | 2183.69 SF<br>THICKA 219.75 SF | VERIFY ON<br>LOCATION                        | BRAWING                    |
| 17            | Finish chair rail - 1 coat urethane                                                                            | 74.00 LF<br>74.00 LF           |                                              |                            |
| 13            | Detach & Reset Baseboard - 3 1/4"                                                                              | 74.00 LF                       | 11                                           |                            |
|               | *Classroom Entry*                                                                                              | 272.96 LF                      |                                              |                            |
|               | Suspended ceiling tile - High grade - 2' x 4' Suspended ceiling grid - 2' x 4'                                 | 104.42 SF                      |                                              |                            |
|               | *Classroom Closet 1* Suspended ceiling tile - High grade - 2' x 4'                                             | 104.42 SF                      |                                              |                            |
|               | Suspended ceiling grid - 2' x 4'                                                                               | 34.01 SF                       |                                              |                            |
|               | *Women's Bathroom*<br>Clean suspended ceiling grid                                                             | 34.01 SF<br>130.90 SF          |                                              |                            |
| 19            | Suspended ceiling tile - High grade - 2' x 4'                                                                  | 130.90 SF                      | ARMSTRONG                                    | 77/0                       |
|               | Building Four                                                                                                  |                                |                                              |                            |
| 20            | Demolish/remove (2001 sf - 3000 sf)  DOES EXISTING SLAB REMAIN?  Y25  END SCOPE OF WO                          | CAP OF                         | - COOKING<br>ERVICE AND<br>FOF WATE          | METER<br>METER<br>L OSEWER |
|               | Contractor is responsible to field verify                                                                      | MOORA                          | Y CONTRAC<br>INATION O<br>OFF<br>netrations. | F WATER                    |